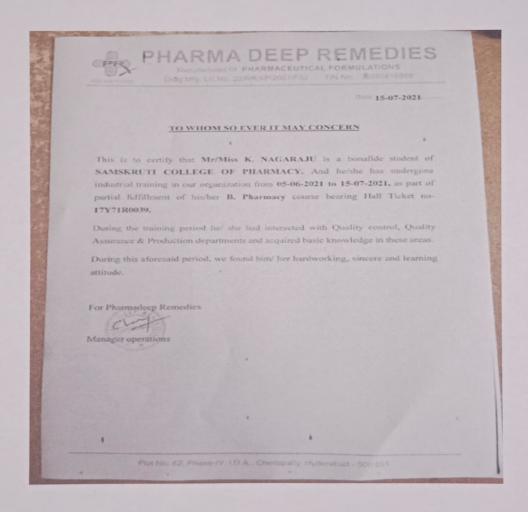

ed by St. VINCENT EDUCATIONAL SOCIETY)
Regd. No. 5782/2000

(Approved by AICTE, PCI, New Delhi and Affliated to JNTU, Hyderabad)

Kondapur Village, Ghatkesar Mandal, Medchal District (Old R.R. Dist)-501301. Cell:9701368996,

### 3. Sample copy of Industrial visits and field visits



Organized to introduce students to modern technologies and provide them a chance to interact and learn practically by visiting

Pharma Industry

FIFE

Principal

Samskruti College of Pharmacy Kondapur (V), Ghatkesar (M), Medchal Dist. PIN-501801 5



(Sponsored by St. VINCENT EDUCATIONAL SOCIETY)
Regd. No. 5782/2000

(Approved by AICTE, PCI, New Delhi and Affliated to JNTU, Hyderabad)

Kondapur Village, Ghatkesar Mandal, Medchal District (Old R.R. Dist) - 501 301. Cell: 9701368996,

#### 4. INTEGRATED TOOLS:



Principal

Principa

Samskruti College of Pharmacy Kondapur (V), Ghatkesar (M), Modehal Dist. PIN-501801





Regd. No. 5782/2000

(Approved by AICTE, PCI, New Delhi and Affliated to JNTU, Hyderabad)

Kondapur Village, Ghatkesar Mandal, Medchal District (Old R.R. Dist) - 501 301. Cell:9701368996.



Samskruti College of Pharmacy Kondapur (V), Ghatkesar (M), Dist. PIN-501801





Regd. No. 5782/2000

(Approved by AICTE, PCI, New Delhi and Affliated to JNTU, Hyderabad)

Kondapur Village, Ghatkesar Mandal, Medchal District (Old R.R. Dist)-501301.

#### 5. Innovative model developments:





Principal





(Approved by AICTE, PCI, New Delhi and Affliated to JNTU, Hyderabad)

Kondapur Village, Ghatkesar Mandal, Medchal District (Old R.R. Dist) - 501301.

### EVALUATION OF ANTIBIOTICS USED FOR