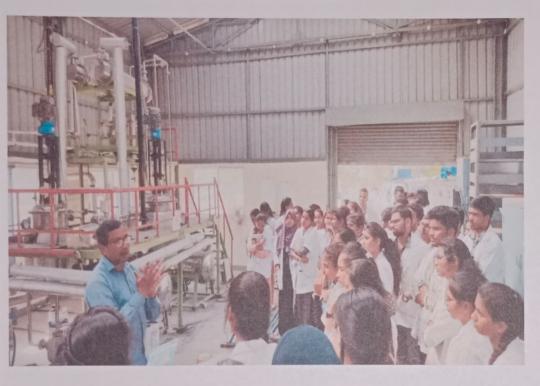

#### 7.2 - BEST PRACTICES

7.2.1- Two Best Practices successfully implemented by the Institution (in 2020-21):

**BEST PRACTICE 1: MENTORING AND MOTIVATION** 

Principal

Samskruti College of Pharmac, Kondapur (V), Ghatkesec (M), Medchal Dist, PIN-50