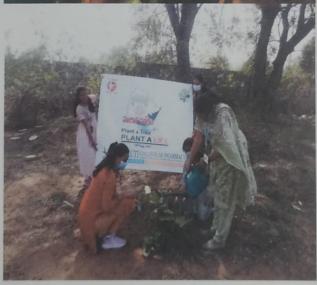

association with their faculty have organized a plantation program named 'Haritha Haram' at the college premises and outside the campus of Samskruti Group of Institutions which comes under the village Kondapur on 10<sup>th</sup> August 2021. The purpose of undertaking this program is to bring an awareness regarding the necessity and advantages of plantation and growing the plants on the earth both in the campus students and in the nearby local community.

Principal

Jamskruti College of Pharmacy

Kondapur (V), Ghatkesar (M),

Medchal Dist. PIN-501201





(Sponsored by St. VINCENT EDUCATIONAL SOCIETY)
Regd. No. 5782/200

(Approved by AICTE, PCI, New Delhi and Afliated to JNTU, Hyderabad)

Kondapur Village, Ghatkesar Mandal, Medchal District (Old R.R. Dist) - 501 301. Cell: 9701368996.





S. Saiklikhe Program-coordinator

Principal
Samskruti College of Pharmacy

Kondapur (V), Ghatkesar (M), Meddhal Dist, PIN-501501



1014

**PRINCIPAL** 

Principal
Samskruti College of Pharmacy
Kondapur (V), Ghatkesar (M),
Medchal Diet Die



(Sponsored by St. VINCENT EDUCATIONAL SOCIETY)
Regd. No. 5782/200

(Approved by AICTE, PCI, New Delhi and Afliated to JNTU, Hyderabad)

Kondapur Village, Ghatkesar Mandal, Medchal District (Old R.R. Dist)-501 301.

Cell: 9701368996,

Date: 13.09.2021

#### CIRCULAR

It is hereby informed to all the students and staff members of the colleges of Samskruti Group of Institutions that the Pharmacy college NSS unit is going to organize the 'Wear Mask And Social Distancing' in the Auditorium of Samskruti Group of Institutions on 14<sup>th</sup> September 2