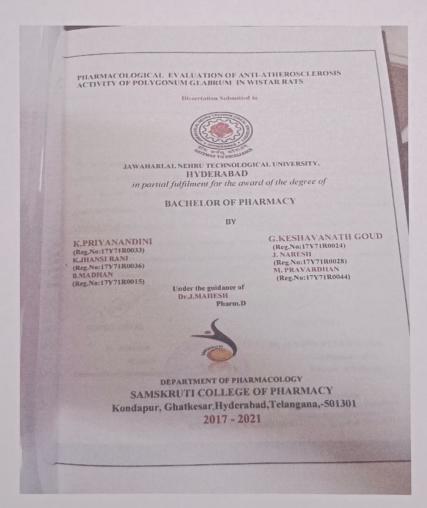

(Sponsored by St. VINCENT EDUCATIONAL SOCIETY)
Regd No 5782/200

(Approved by AICTE, PCI, New Delhi and Afliated to JNTU, Hyderabad)

Kondapur Village, Ghatkesar Mandal, Medchal District (Old R.R. Dist) - 501 301. Cell: 9701368996,