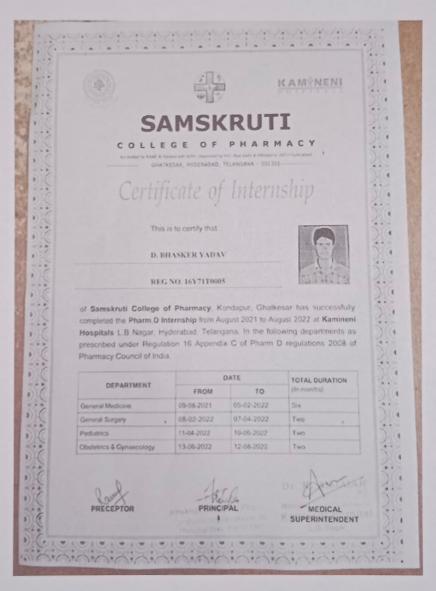

1. Laboratory session



Students of B.Pharm I year performing the lab experiments in "Pharmaceutical lab", (A.Y.2020-21)

形井

Principal

Samskruti College of Pharmacy

Kondapur (V), Ghatkesar (M), Medchal Dist. PIN-501301





(Approved by AICTE, PCI, New Delhi and Affliated to JNTU, Hyderabad)

Kondapur Village, Ghatkesar Mandal, Medchal District (Old R.R. Dist) - 501301.

2.Internships are provided to the students through MOUs with Kamineni hospitals.





Principal

Samskruti College of Pharmacy Kondapur (V), Ghatkesar (M), McMahal Gist, PIN-501801





(Sponsored by St. VINCENT EDUCATIONAL SOCIETY)
Regd. No. 5782/2000

(Approved by AICTE, PCI, New Delhi and Affliated to JNTU, Hyderabad)

Kondapur Village, Ghatkesar Mandal, Medchal District (Old R.R. Dist) - 501 301. Cell:9701368996.



西井

Principal

Samskruti College of Pharmacy
Kondapur (V), Ghatkesar (M),
Mod 1 Dist. PIN-501801



(Sponsored by St. VINCENT EDUCATIONAL SOCIETY)
Regd. No. 5782/2000

(Approved by AICTE, PCI, New Delhi and Affliated to JNTU, Hyderabad)

Kondapur Village, Ghatkesar Mandal, Medchal District (Old R.R. Dist)-501301. Cell:9701368996,

### 3. Sample copy of Industrial visits and field visits



Organized to introduce students to modern technologies and provide them a chance to interact and learn practically by visiting

Pharma Industry

FIFE

Principal

Samskruti College of Pharmacy Kondapur (V), Ghatkesar (M), Medchal Dist. PIN-501801 5



(Sponsored by St. VINCENT EDUCATIONAL SOCIETY)
Regd. No. 5782/2000

(Approved by AICTE, PCI, New Delhi and Affliated to JNTU, Hyderabad)

Kondapur Village