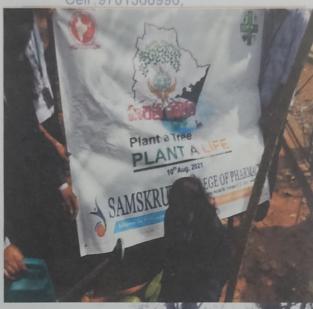

in association with their faculty have organized a plantation program named 'Haritha Haram' at the college premises and outside the campus of Samskruti Group of Institutions which comes under the village Kondapur on 10<sup>th</sup> August 2021. The purpose of undertaking this program is to bring an awareness regarding the necessity and advantages of plantation and growing the plants on the earth both in the campus students and in the nearby local community.

Principal

Jamskruti College of Pharmacy

Kondapur (V), Ghatkesar (M),

Medchal Dist. PIN-501201





(Sponsored by St. VINCENT EDUCATIONAL SOCIETY)
Regd. No. 5782/200

(Approved by AICTE, PCI, New Delhi and Afliated to JNTU, Hyderabad)

Kondapur Village, Ghatkesar Mandal, Medchal District (Old R.R. Dist) - 501 301. Cell: 9701368996.





S. Saiklikhe Program-coordinator

Principal
Samskruti College of Pharmacy

Kondapur (V), Ghatkesar (M), Meddhal Dist, PIN-501501



1014

**PRINCIPAL** 

Principal
Samskruti College of Pharmacy
Kondapur (V), Ghatkesar (M),
Medchal Diet Die



(Sponsored by St. VINCENT EDUCATIONAL SOCIETY)
Regd. No. 5782/200

(Approved by AICTE, PCI, New Delhi and Afliated to JNTU, Hyderabad)

Kondapur Village, Ghatkesar Mandal, Medchal District (Old R.R. Dist)-501 301.

Cell: 9701368996,

Date: 13.09.2021

#### CIRCULAR

It is hereby informed to all the students and staff members of the colleges of Samskruti Group of Institutions that the Pharmacy college NSS unit is going to organize the 'Wear Mask And Social Distancing' in the Auditorium of Samskruti Group of Institutions on 14<sup>th</sup> September