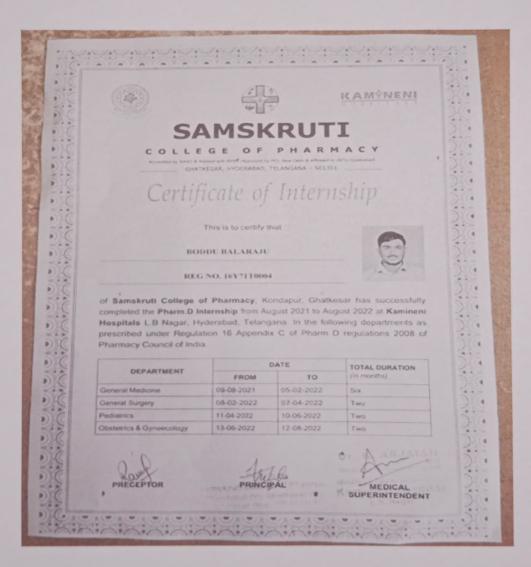

ncipal

Samskruti College of Pharmacy Kondapur (V), Ghatkesar (M), Medchal Dist. PIN-5011 11





(Sponsored by St. VINCENT EDUCATIONAL SOCIETY)
Regd. No. 5782/2000

(Approved by AICTE, PCI, New Delhi and Affliated to JNTU, Hyderabad)

Kondapur Village, Ghatkesar Mandal, Medchal District (Old R.R. Dist) - 501 301. Cell: 9701368996.

#### 1. Laboratory session



Students of B.Pharm I year performing the lab experiments in "Pharmaceutical lab", (A.Y.2020-21)

形井

Principal

Samskruti College of Pharmacy

Kondapur (V), Ghatkesar (M), Medchal Dist. PIN-501301





(Approved by AICTE, PCI, New Delhi and Affliated to JNTU, Hyderabad)

Kondapur Village, Ghatkesar Mandal, Medchal District (Old R.R. Dist) - 501301.

2.Internships are provided to the students through MOUs with Kamineni hospitals.





Principal

Samskruti College of Pharmacy Kondapur (V), Ghatkesar (M), McMahal Gist, PIN-501801





(Sponsored by St. VINCENT EDUCATIONAL SOCIETY)
Regd. No. 5782/2000

(Approved by AICTE, PCI, New Delhi and Affliated to JNTU, Hyderabad)

Kondapur Village, Ghatkesar Mandal, Medchal District (Old R.R. Dist) - 501 301. Cell:9701368996.



西井

Principal

Samskruti College of Pharmacy
Kondapur (V), Ghatkesar (M),
Mod 1 Dist. PIN-501801



(Sponsored by St. VINCENT EDUCATIONAL SOCIETY)
Regd. No. 5782/2000

(Approved by AICTE, PCI, New Delhi and Affliated to JNTU, Hyderabad)

Kondapur Village, Ghatkesar Mandal, Medchal District (Old R.R. Dist)-501301. Cell:9701368996,

### 3. Sample copy of Industrial visits and field visits



Organized to introduce students to modern technologies and provid