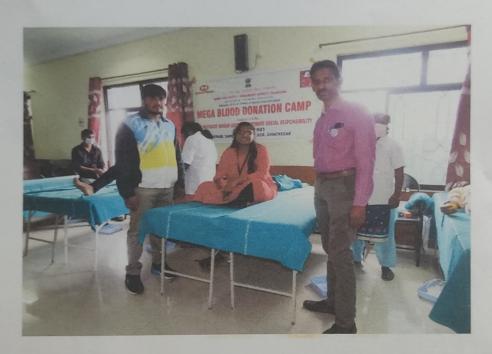

ing of life. It could save someone's precious life, Could light a family's lamp, and could give happiness to a family. it is a matter of pride for the students of Samskruti College of Pharmacy of this great work and their cooperation. Blood donation is known as a huge donation. Accidents

Principal

Comskruti College of Pharmacy

Kondapur (4), Contresar (14),

Medchal Dist. PIN-501801





(Sponsored by St. VINCENT EDUCATIONAL SOCIETY)
Regd. No. 5782/200

(Approved by AICTE, PCI, New Delhi and Afliated to JNTU, Hyderabad)

Kondapur Village, Ghatkesar Mandal, Medchal District (Old R.R. Dist)-501 301. Cell: 9701368996,

are happened almost daily in our Country. therefore inflated by donating blood in the hospital, which is provided to the patient at the time the blood is attained accident.



On 12.11.2021, from our college 196 students have participated in blood donation program held in our campus auditorium and donated blood.

S-saileaidh...
Program coordinator

PRINCIPAL

NO THE

Kondapur (V)

Charkesar (M)

R.R. Dist. Hyd.

Principal
nskruti College of Pharman
(ondapur (V), Ghatkesar (F.,,
Medchal Dist, PiN-501501

nskruti College of Pharmacy Condapur (V), Ghatkesat (\*), Medchal Dist. P



#### SAMSKRUTI GROUP OF INSTITUTIONS

(Affiliated to JNTUH, Hyderabad) KONDARPUR, GHATKESAR

### CERTIFICATION OF RECOGNIZATION

### **TO WHOM SO EVER IT MAY CONCERN**

We, the Management officials of Samskruti Group of Institutions hereby recognizing NSS team members of Samskruti College of Pharmacy for organizing a "HARITHA HARAM" in college premises and campus surroundings on "10-08