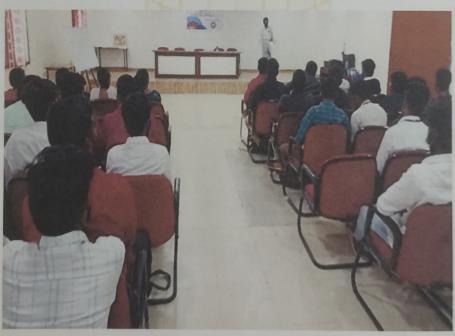

ponsored by St. VINCENT EDUCATIONAL SOCIETY)
Regd. No. 5782/200

(Approved by AICTE, PCI, New Delhi and Afliated to JNTU, Hyderabad)

Kondapur Village, Ghatkesar Mandal, Medchal District (Old R.R. Dist) - 501 301. Cell: 9701368996,

Date: 25.09.2021

#### PROGRAM REPORT

Program name: 'National Service Scheme Day'.

Date: 24.09.2021

Venue: College seminar hall.

**Agency involved:** College NSS Unit. **Students participated:** 25 members.

Every year on 24 September, National Service Scheme Day is observed and celebrated across the country. The Ministry of Youth Affairs and Sports conducts and manages the National Service Scheme (NSS), which is a public service program. In the year 1969, the National Service Scheme was introduced on the occasion of the birth centenary of Mahatma Gandhi.









Regd. No. 5782/200

(Approved by AICTE, PCI, New Delhi and Afliated to JNTU, Hyderabad)

Kondapur Village, Ghatkesar Mandal, Medchal District (Old R.R. Dist)-501301.

During that time, the scheme was launched in 37 universities in India, including 40,000 students to be part of it. NSS helps the student to grow individually and also as a group. It makes the students confident, develop leadership skills, and gain knowledge about different people from different walks of life. Students also learn other skills that help them lead a better life in various situations.

On 24.09.2021 in our college 25 students and few faculty members from different the departments are participated in the NSS Day.

S. Sriberiol Program coordinator

PRINCIPAL

Principal skruti College of Pharman ndapur (V),