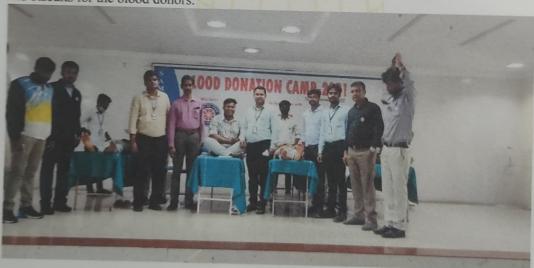

Hyderabad)

Kondapur Village, Ghatkesar Mandal, Medchal District (Old R.R. Dist) - 501 301.

Cell: 9701368996,

Date: 13.11.2021

#### PROGRAM REPORT

Program Name: Blood Donation Camp.

Date: 12.11.2021

Venue: College Auditorium.

Agency Involved: Indian Red Cross Society.

Students Participated: 196 members.

At Samskruti College of Pharmacy premises, college NSS unit in along with Indian Red Cross Society organized a blood donation camp. 196 students have donated blood in the camp, of which more than 60 students donated blood for the first time. Samskruti College of Pharmacy organized the camp, which is very remarkable. College staff was present in the blood donation camp. The college staff also donated blood. Camp organizers arranged fruits, coffee and biscuits for the blood donors.



NSS volunteers encouraged the donors by telling that blood donation is nothing but saving of life. It could save someone's precious life, Could light a family's lamp, and could give happiness to a family. it is a matter of pride for the students of Samskruti College of Pharmacy of this great work and their cooperation. Blood donation is known as a huge donation. Accidents

Principal

Comskruti College of Pharmacy

Kondapur (4), Contresar (14),

Medchal Dist. PIN-501801





(Sponsored by St. VINCENT EDUCATIONAL SOCIETY)
Regd. No. 5782/200

(Approved by AICTE, PCI, New Delhi and Afliated to JNTU, Hyderabad)

Kondapur Village, Ghatkesar Mandal, Medchal District (Old R.R. Dist)-501 301. Cell: 9701368996,

are happened almost daily in our Country. therefore inflated by donating blood in the